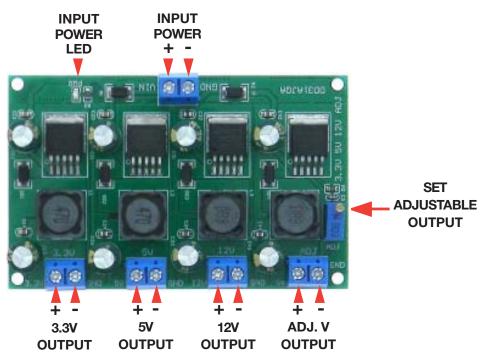

## 3.3V, 5V, 12V Fixed Output + 1 Adj. Output Power Supply

3 Fixed & 1 Adjustable Quad Output Power Supply module with over Current, Temperature and Reverse Polarity Protection.

Outputs can be used independently or in unison.

**NOTE:** See Minimum Input voltage for each Output -- Input & Outputs share a common Minus (-/Gnd)

**Input/Output Requirements:** 

3.3V Output: Input 4.5Vmin-30Vmax 5V Output: Input 6.5Vmin-30Vmax 12V Output: Input 13.5min-30Vmax

Adjustable Output 2-28V: Input ~2Vmin Higher than Output Setting-30Vmax

Single Output: 3A Max

**Total Output:** 50W Maximum Connections: Terminal Strips

L: 88mm (3-1/2") W: 55mm (2-1/4") H:15mm (5/8") WT: .13